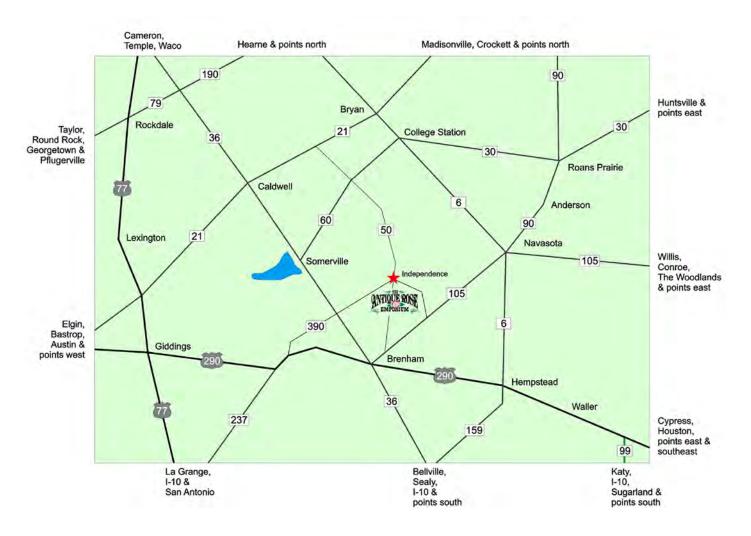

Our display gardens are located at 10000 FM 50 in the community of Independence, Texas.

We are centrally located between Houston and Austin, 20 miles south of Bryan/College Station. Dallas/Fort Worth is 200 miles north of us; San Antonio is 165 miles southeast.

PLEASE NOTE: GPS and online map searches may require you to specify Brenham instead of Independence.